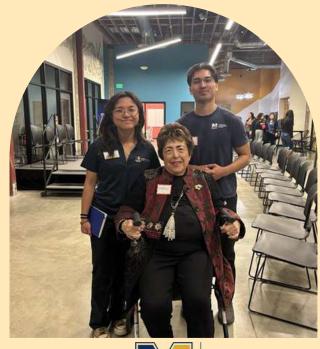

# Celebrating our Leadership Award winners!

CELEBRATING OUR OUTSTANDING STUDENTS WHO EARNED LEADERSHIP AWARDS — THANK YOU FOR LEADING WITH HEART AND MAKING OUR COMMUNITY STRONGER!

Keep shining and leading the way!