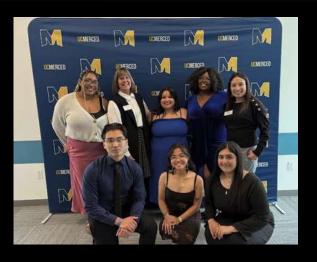

# Celebrating our Leadership Award winners!

CELEBRATING OUR OUTSTANDING STUDENTS WHO EARNED LEADERSHIP AWARDS — THANK YOU FOR LEADING WITH HEART AND MAKING OUR COMMUNITY STRONGER!

Keep shining and leading the way!