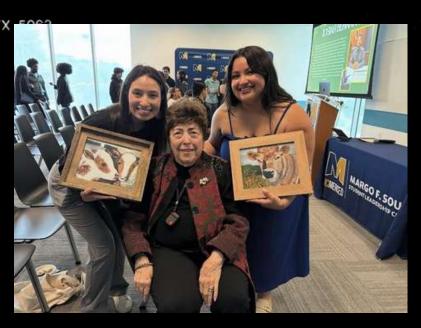

# Celebrating our Leadership Award winners!

CELEBRATING OUR OUTSTANDING STUDENTS WHO EARNED LEADERSHIP AWARDS — THANK YOU FOR LEADING WITH HEART AND MAKING OUR COMMUNITY STRONGER!

Keep shining and leading the way!