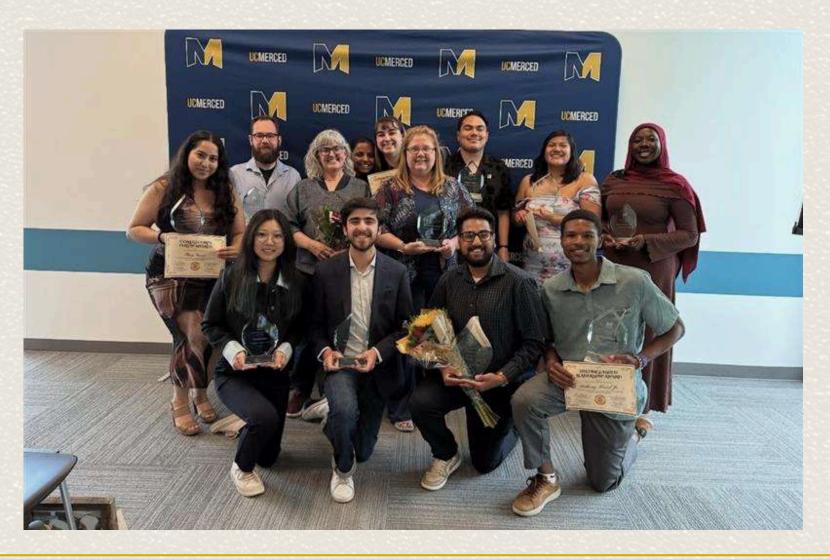

# Celebrating our Leadership Award winners!

CELEBRATING OUR OUTSTANDING STUDENTS WHO EARNED LEADERSHIP AWARDS — THANK YOU FOR LEADING WITH HEART AND MAKING OUR COMMUNITY STRONGER!

Keep shining and leading the way!