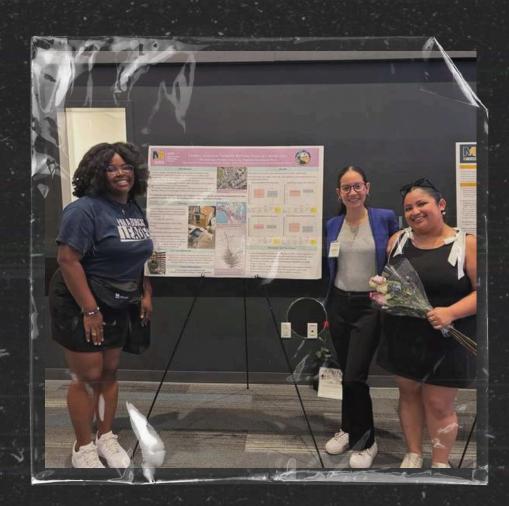

# Celebrating our Leadership Award winners!

CELEBRATING OUR OUTSTANDING STUDENTS WHO EARNED LEADERSHIP AWARDS — THANK YOU FOR LEADING WITH HEART AND MAKING OUR COMMUNITY STRONGER!

Keep shining and leading the way!